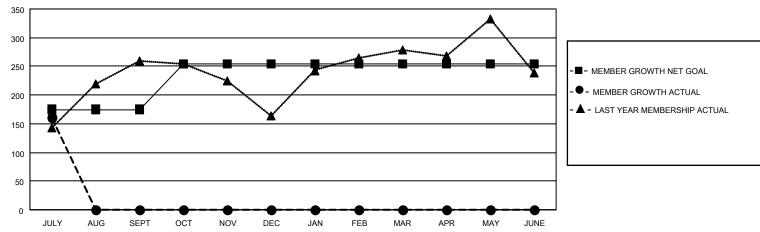

## GOALS AND ACTUAL MEMBERS CUMULATIVE

| DROPPED CLUBS: 1 |    | 34 CLUBS OF 98 ADDED 1 OR<br>MORE NEW MEMBERS | GENDER DISTRIBUTION                 |                                |  |
|------------------|----|-----------------------------------------------|-------------------------------------|--------------------------------|--|
|                  |    | INIONE NEW MILIMBERS                          | MALE<br>FEMALE                      | 2,869 (85.90%)<br>470 (14.07%) |  |
| DROPPED MEMBERS  |    |                                               | NON BINARY<br>PREFER NOT TO ANSWER  | 1 (0.03%)<br>0 (0.00%)         |  |
| DECEASED         | 4  |                                               | THE ENTITY TO ANOWER                | 0 (0.0070)                     |  |
| CLUB CANCELLED   | 0  | CLICK HERE FOR CUMULATIVE                     | TOTAL FAMILY UNIT MEMBERS           | 849                            |  |
| OTHER            | 69 | MEMBERSHIP DATA                               |                                     |                                |  |
| TOTAL            | 73 |                                               | FAMILY MEMBERS PAYING HALF DUES 502 |                                |  |
|                  |    |                                               |                                     |                                |  |

## MONTHLY MEMBERSHIP PROGRESS REPORT

LOCATION INDIA District 324 H Results as of: 7/31/2022

| Clubs                 |               |           |               | Members               |                        |                         |                                                    |
|-----------------------|---------------|-----------|---------------|-----------------------|------------------------|-------------------------|----------------------------------------------------|
| RESULTS FOR 2022-2023 |               |           |               | RESULTS FOR 2022-2023 |                        |                         |                                                    |
| QUARTER               | NEW CLUB GOAL | NEW CLUBS | DROPPED CLUBS | QUARTER MEME          | BER GROWTH NET<br>GOAL | MEMBER GROWTH<br>ACTUAL | DROPPED<br>MEMBERS ACTUAL<br>(including transfers) |
| JULY/AUG/SEPT         | 5             | 8         | 1             | JULY/AUG/SEPT         | 175                    | 241                     | 73                                                 |
| OCT/NOV/DEC           | 5             | 0         | 0             | OCT/NOV/DEC           | 80                     | 0                       | 0                                                  |
| JAN/FEB/MAR           | 0             | 0         | 0             | JAN/FEB/MAR           | 0                      | 0                       | 0                                                  |
| APR/MAY/JUNE          | 0             | 0         | 0             | APR/MAY/JUNE          | 0                      | 0                       | 0                                                  |