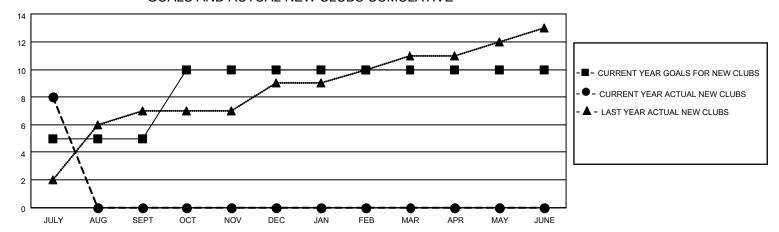

## GOALS AND ACTUAL NEW CLUBS CUMULATIVE

## MONTHLY MEMBERSHIP PROGRESS REPORT

LOCATION INDIA District 324 H Results as of: 7/31/2022

| Clubs                 |               |           |               | Members               |                        |                         |                                                    |
|-----------------------|---------------|-----------|---------------|-----------------------|------------------------|-------------------------|----------------------------------------------------|
| RESULTS FOR 2022-2023 |               |           |               | RESULTS FOR 2022-2023 |                        |                         |                                                    |
| QUARTER               | NEW CLUB GOAL | NEW CLUBS | DROPPED CLUBS | QUARTER MEME          | BER GROWTH NET<br>GOAL | MEMBER GROWTH<br>ACTUAL | DROPPED<br>MEMBERS ACTUAL<br>(including transfers) |
| JULY/AUG/SEPT         | 5             | 8         | 1             | JULY/AUG/SEPT         | 175                    | 241                     | 73                                                 |
| OCT/NOV/DEC           | 5             | 0         | 0             | OCT/NOV/DEC           | 80                     | 0                       | 0                                                  |
| JAN/FEB/MAR           | 0             | 0         | 0             | JAN/FEB/MAR           | 0                      | 0                       | 0                                                  |
| APR/MAY/JUNE          | 0             | 0         | 0             | APR/MAY/JUNE          | 0                      | 0                       | 0                                                  |